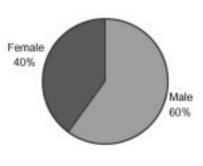

#### Membership

|                      | Members | Male | Female |
|----------------------|---------|------|--------|
| Student              | 2166    | 1281 | 885    |
| Staff                | 299     | 200  | 99     |
| Family               | 35      | 10   | 25     |
| UCLES/CUP            | 16      | 12   | 4      |
| Alumni (concessions) | 18      | 15   | 3      |
| Alumni               | 6       | 5    | 1      |
| Total                | 2540    | 1523 | 1017   |