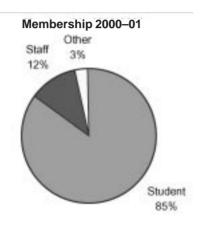

#### Membership

|                      | Members | Male | Female |
|----------------------|---------|------|--------|
| Student              | 2166    | 1281 | 885    |
| Staff                | 299     | 200  | 99     |
| Family               | 35      | 10   | 25     |
| UCLES/CUP            | 16      | 12   | 4      |
| Alumni (concessions) | 18      | 15   | 3      |
| Alumni               | 6       | 5    | 1      |
| Total                | 2540    | 1523 | 1017   |