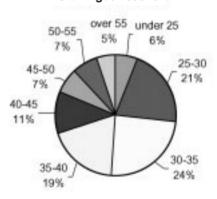

| £1,900.00            | 010.120.00                              | £1,252.00          |
| TOTAL                                | £48,355.00           | £10,130.00                              | £3,076.41          |

Appendix 3

Fenner's Fitness Suite, 1 August 2000 – 31 July 2001

#### Membership

|                      | Members | Male | Female |
|----------------------|---------|------|--------|
| Student              | 2166    | 1281 | 885    |
| Staff                | 299     | 200  | 99     |
| Family               | 35      | 10   | 25     |
| UCLES/CUP            | 16      | 12   | 4      |
| Alumni (concessions) | 18      | 15   | 3      |
| Alumni               | 6       | 5    | 1      |
| Total                | 2540    | 1523 | 1017   |









# Staff Ages 2000-01



## College Affiliation 2000-01

| College                    | Members | %   | College                | Members | %   |
|----------------------------|---------|-----|------------------------|---------|-----|
| Christ's College           | 80      | 3.7 | Magdalene College      | 36      | 1.7 |
| Churchill College          | 80      | 3.7 | New Hall               | 17      | 0.8 |
| Clare College              | 76      | 3.5 | Newnham College        | 32      | 1.5 |
| Clare Hall                 | 7       | 0.3 | Pembroke College       | 33      | 1.5 |
| Corpus Christi College     | 54      | 2.5 | Peterhouse College     | 61      | 2.8 |
| Darwin College             | 84      | 3.9 | Queens' College        | 22      | 1.0 |
| Downing College            | 112     | 5.2 | Robinson Colleg