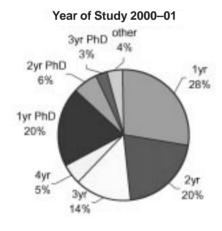

## College Affiliation 2000-01

| College                    | Members | %   | College                | Members | %   |
|----------------------------|---------|-----|------------------------|---------|-----|
| Christ's College           | 80      | 3.7 | Magdalene College      | 36      | 1.7 |
| Churchill College          | 80      | 3.7 | New Hall               | 17      | 0.8 |
| Clare College              | 76      | 3.5 | Newnham College        | 32      | 1.5 |
| Clare Hall                 | 7       | 0.3 | Pembroke College       | 33      | 1.5 |
| Corpus Christi College     | 54      | 2.5 | Peterhouse College     | 61      | 2.8 |
| Darwin College             | 84      | 3.9 | Queens' College        | 22      | 1.0 |
| Downing College            | 112     | 5.2 | Robinson College       | 76      | 3.5 |
| Emmanuel College           | 178     | 8.2 | St Catharine's College | 101     | 4.7 |
| Fitzwilliam College        | 64      | 3.0 | St Edmund's College    | 28      | 1.3 |
| Girton College             | 42      | 1.9 | St John's College      | 11      | 0.5 |
| Gonville and Caius College | 179     | 8.3 | Selwyn College         | 128     | 5.9 |
| Hughes Hall                | 83      | 3.8 | Sidney Sussex College  | 118     | 5.4 |
| Jesus College              | 127     | 5.9 | Trinity College        | 153     | 7.1 |
| King's College             | 76      | 3.5 | Trinity Hall           | 77      | 3.5 |
| Lucy Cavendish College     | 3       | 0.1 | Wolfson College        | 28      | 1.3 |