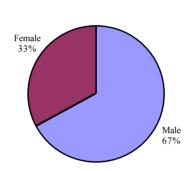

### Membership

|                      | Members | Male | Female |
|----------------------|---------|------|--------|
| Student              | 1,773   | 68%  | 32%    |
| Staff                | 353     | 59%  | 41%    |
| Family               | 22      | 45%  | 55%    |
| UCLES/CUP            | 9       | 67%  | 33%    |
| Alumni (concessions) | 9       | 78%  | 22%    |
| Alumni               | 4       | 75%  | 25%    |
| Total                | 2,170   | 67%  | 33%    |

#### Membership (Gender)