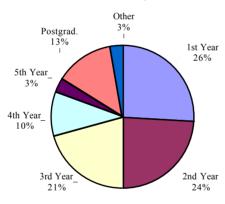

| Volleyball                     | £1,900.00            | 0.000         | £957.50     |
| Total                          | £46,820.00           | £5,260.00     | £2,701.00   |

Appendix 3

Fenner's Fitness Suite (1 October 1999 – 30 September 2000)

### Membership

|                      | Members | Male | Female |
|----------------------|---------|------|--------|
| Student              | 1,773   | 68%  | 32%    |
| Staff                | 353     | 59%  | 41%    |
| Family               | 22      | 45%  | 55%    |
| UCLES/CUP            | 9       | 67%  | 33%    |
| Alumni (concessions) | 9       | 78%  | 22%    |
| Alumni               | 4       | 75%  | 25%    |
| Total                | 2,170   | 67%  | 33%    |

# Membership 1999–2000



#### Membership (Gender)



### Year of Study



# Staff Ages



# College Membership – total 2,170

| College                    | Members | College                | Members |
|----------------------------|---------|------------------------|---------|
|                            | (%)     |                        | (%)     |
| Christ's College           | 4.60%   | New Hall               | 0.51%   |
| Churchill College          | 2.60%   | Newnham College        | 1.19%   |
| Clare College              | 5.03%   | Pembroke College       | 0.76%   |
| Clare Hall                 | 0.72%   | Peterhouse             | 1.66%   |
| Corpus Christi College     | 3.02%   | Queens' College        | 1.91%   |
| Darwin College             | 3.41%   | Robinson College       | 4.30%   |
| Downing College            | 2.18%   | St Catharine's Colleg