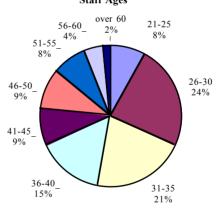

| £1,900.00            | 0.000         | £957.50     |
| Total                          | £46,820.00           | £5,260.00     | £2,701.00   |

Appendix 3

Fenner's Fitness Suite (1 October 1999 – 30 September 2000)

### Membership

|                      | Members | Male | Female |
|----------------------|---------|------|--------|
| Student              | 1,773   | 68%  | 32%    |
| Staff                | 353     | 59%  | 41%    |
| Family               | 22      | 45%  | 55%    |
| UCLES/CUP            | 9       | 67%  | 33%    |
| Alumni (concessions) | 9       | 78%  | 22%    |
| Alumni               | 4       | 75%  | 25%    |
| Total                | 2,170   | 67%  | 33%    |

# Membership 1999–2000



#### Membership (Gender)



### Year of Study



# Staff Ages



# College Membership – total 2,170

| College                    | Members | College                | Members |
|----------------------------|---------|------------------------|---------|
|                            | (%)     |                        | (%)     |
| Christ's College           | 4.60%   | New Hall               | 0.51%   |
| Churchill College          | 2.60%   | Newnham College        | 1.19%   |
| Clare College              | 5.03%   | Pembroke College       | 0.76%   |
| Clare Hall                 | 0.72%   | Peterhouse             | 1.66%   |
| Corpus Christi College     | 3.02%   | Queens' College        | 1.91%   |
| Darwin College             | 3.41%   | Robinson College       | 4.30%   |
| Downing College            | 2.18%   | St Catharine's College | 3.62%   |
|