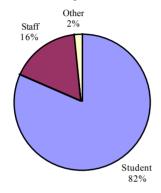

### Membership

|                      | Members | Male | Female |
|----------------------|---------|------|--------|
| Student              | 1,773   | 68%  | 32%    |
| Staff                | 353     | 59%  | 41%    |
| Family               | 22      | 45%  | 55%    |
| UCLES/CUP            | 9       | 67%  | 33%    |
| Alumni (concessions) | 9       | 78%  | 22%    |
| Alumni               | 4       | 75%  | 25%    |
| Total                | 2,170   | 67%  | 33%    |

# Membership 1999–2000