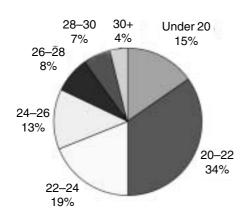

U Varsity Games               |                      | £1,550.00     | ,           |

 $\begin{array}{l} \textbf{Appendix 3} \\ \textbf{Fitness suite membership 1 august 2001} - 31 \ \text{july 2002} \end{array}$ 

|                      | Members | Male   | Female |
|----------------------|---------|--------|--------|
| Student              | 2250    | 59.5%  | 40.5%  |
| Staff                | 328     | 61.9%  | 38.1%  |
| Family               | 50      | 40%    | 60%    |
| UCLÉS/CUP            | 28      | 57%    | 43%    |
| Alumni (Concessions) | 27      | 63%    | 37%    |
| Alumni               | 5       | 80%    | 220%   |
| Total                | 2688    | 59.4 % | 40.6 % |

# Membership 2001-02

# Staff 4% 12% Student 84%

# Membership (Gender) 2001-02



# Student ages 2001-02



# Staff Ages 2001-02



# College Affiliation 2001–02

| College                    | Percentage of Student<br>Fitness Suite membership<br>with College Affiliation | Percentage of total student<br>population at a College in<br>membership of the Fitness Suite |
|----------------------------|-------------------------------------------------------------------------------|----------------------------------------------------------------------------------------------|
| Christ's College           | 4.2%                                                                          | 17%                                                                                          |
| Churchill College          | 2.7%                                                                          | 7.9%