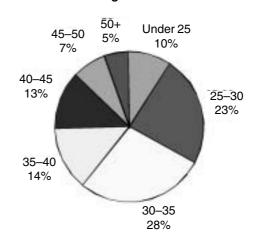

|                      | £1,550.00     | ,           |

 $\begin{array}{l} \textbf{Appendix 3} \\ \textbf{Fitness suite membership 1 august 2001} - 31 \ \text{july 2002} \end{array}$ 

|                      | Members | Male   | Female |
|----------------------|---------|--------|--------|
| Student              | 2250    | 59.5%  | 40.5%  |
| Staff                | 328     | 61.9%  | 38.1%  |
| Family               | 50      | 40%    | 60%    |
| UCLÉS/CUP            | 28      | 57%    | 43%    |
| Alumni (Concessions) | 27      | 63%    | 37%    |
| Alumni               | 5       | 80%    | 220%   |
| Total                | 2688    | 59.4 % | 40.6 % |

# Membership 2001-02

# Staff 4% 12% Student 84%

# Membership (Gender) 2001-02



# Student ages 2001-02



# Staff Ages 2001-02



# College Affiliation 2001–02

| College                    | Percentage of Student<br>Fitness Suite membership<br>with College Affiliation | Percentage of total student<br>population at a College in<br>membership of the Fitness Suite |
|----------------------------|-------------------------------------------------------------------------------|----------------------------------------------------------------------------------------------|
| Christ's College           | 4.2%                                                                          | 17%                                                                                          |
| Churchill College          | 2.7%                                                                          | 7.9%