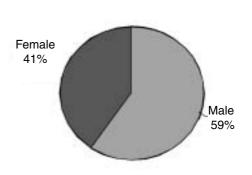

# Membership (Gender) 2001-02

 $\begin{array}{l} \textbf{Appendix 3} \\ \textbf{Fitness suite membership 1 august 2001} - 31 \ \text{july 2002} \end{array}$ 

|                      | Members | Male   | Female |
|----------------------|---------|--------|--------|
| Student              | 2250    | 59.5%  | 40.5%  |
| Staff                | 328     | 61.9%  | 38.1%  |
| Family               | 50      | 40%    | 60%    |
| UCLÉS/CUP            | 28      | 57%    | 43%    |
| Alumni (Concessions) | 27      | 63%    | 37%    |
| Alumni               | 5       | 80%    | 220%   |
| Total                | 2688    | 59.4 % | 40.6 % |